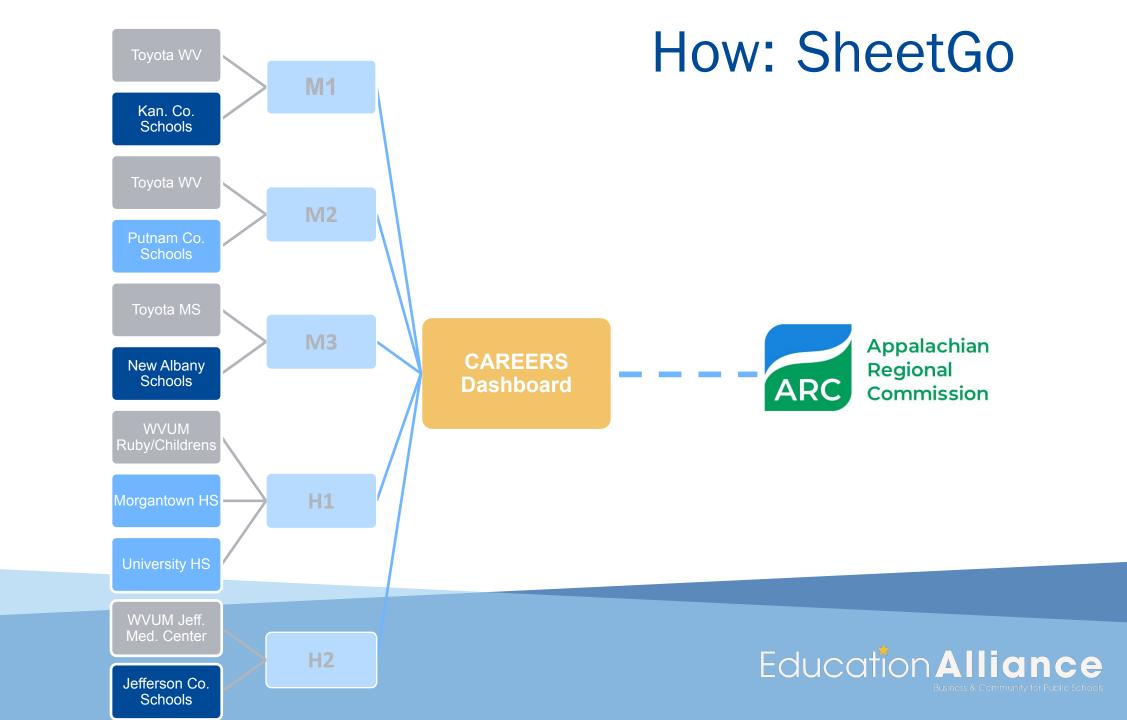

### Performance Measures Process

Who? Five Communities of Practice (COP)

What? Project Performance Measures

How? - Collected using SheetGo

When? Annual vs. quarterly

### Performance Measures Process

Who? Five Communities of Practice (COP)

What? Project Performance Measures

How? - Collected using SheetGo system

When?

• Annual vs. Quarterly