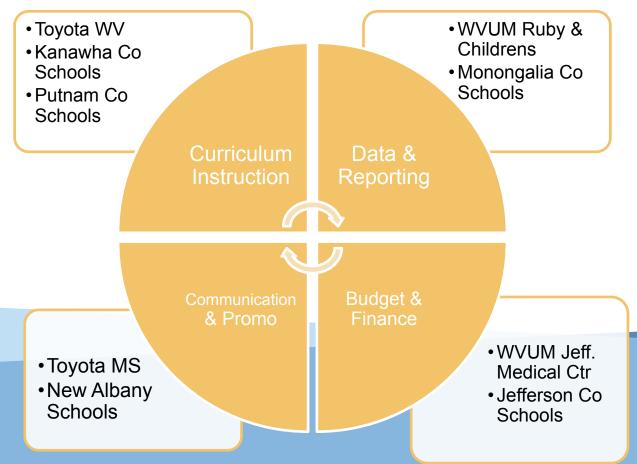

#### **Indentify 4 Committee Reps**

- Budget/Finance
- Curriculum
  Instruction
- Finance/Budget
- Comms/Promo
- Data & Reporting

#### **Due by August 21**

1 Person can serve in 2 roles EA will pay for 4 people to attend CAREERS mtgs

#### **Set COPs calendars**

Set individual COPs meeting dates from now until May 2024 by September 1, 2023