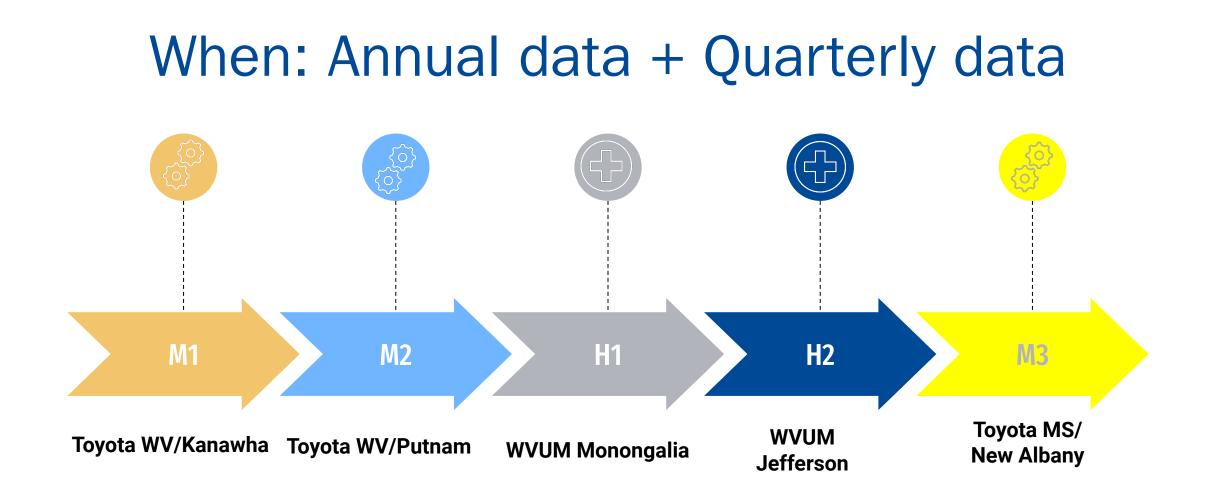

### Performance Measures Process

Who? Five Communities of Practice (COP)

What? Project Performance Measures

How? - Collected using SheetGo

When? Annual vs. quarterly

### When: Annual + Quarterly

### Performance Measures Process

Who? Five Communities of Practice (COP)

What? Project Performance Measures

How? - Collected using SheetGo system

When?

• Annual vs. Quarterly