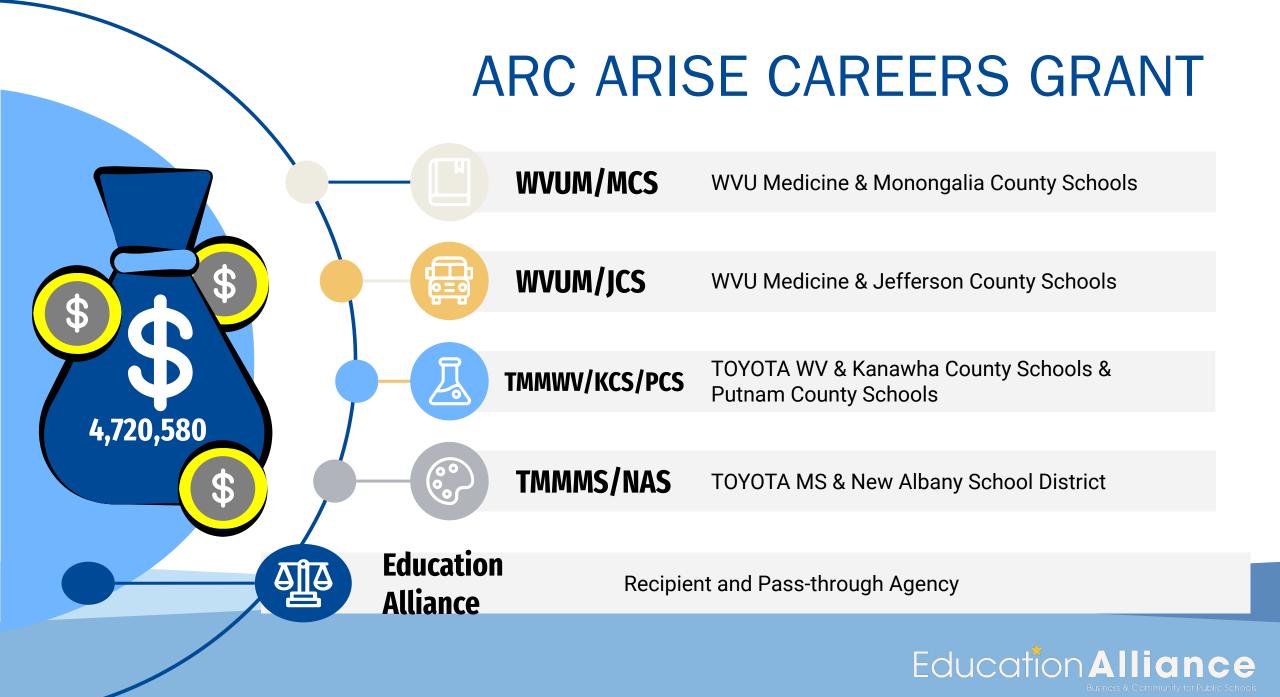

### Subrecipient Grant Award

### **Conditions: Matching**

\$10,611,933\$5,891,353\$4,720,580Total GrantPartnership MatchingFederal Allocation

Document subrecipient matching in monthly financial report. At end of grant will match amount committed through MOU.