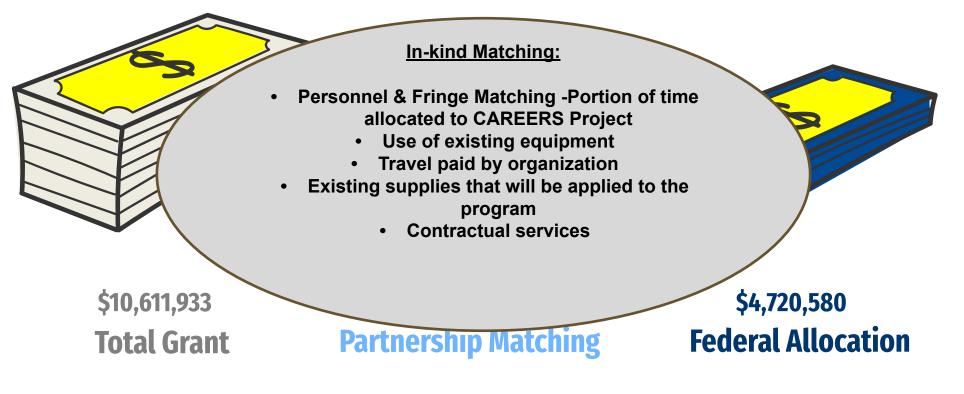

### **Conditions: Matching**

\$10,611,933\$5,891,353\$4,720,580Total GrantPartnership MatchingFederal Allocation

Document subrecipient matching in monthly financial report. At end of grant will match amount committed through MOU.

### **Conditions: Matching**

Document subrecipient matching in monthly financial report. At end of grant will match amount committed through MOU.