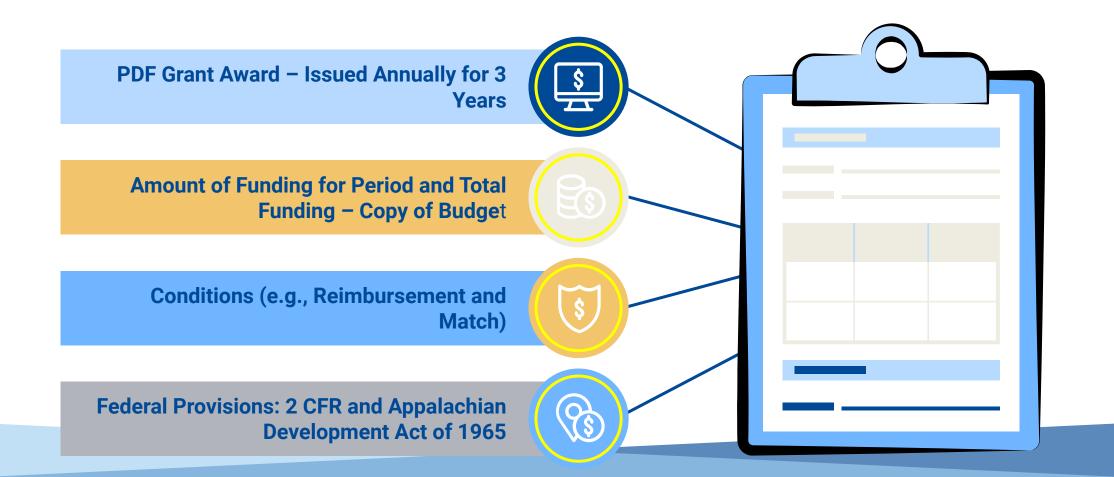

### Subrecipient Grant Award

### Conditions: Reimbursement

#### Reimbursement

Expend funds in accordance to project scope, submitted budget and categories.

#### **Budget Modification** Receive approval for reallocation of funding

Receive approval for reallocation of funding between budget categories as long as it does not exceed 5% of total annual subrecipient award.