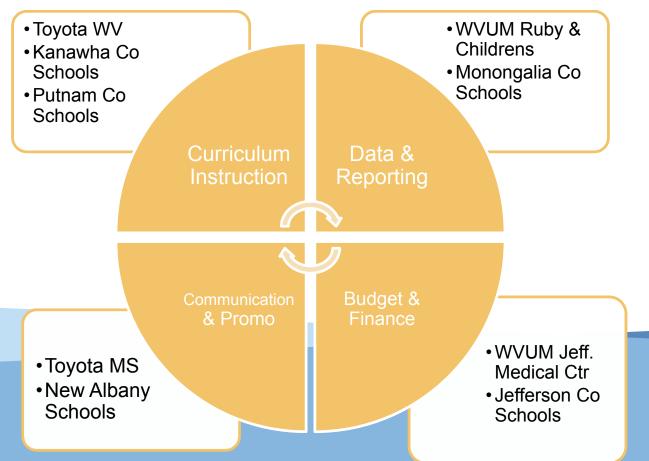

#### **Indentify 4 Committee Reps**

- Budget/Finance
- Curriculum
  Instruction
- Finance/Budget
- Comms/Promo
- Data & Reporting

#### **Due by August 21**

1 Person can serve in 2 roles EA will pay for 4 people to attend CAREERS mtgs

#### **Set COPs calendars**

Set individual COPs meeting dates from now until May 2024 by September 1, 2023