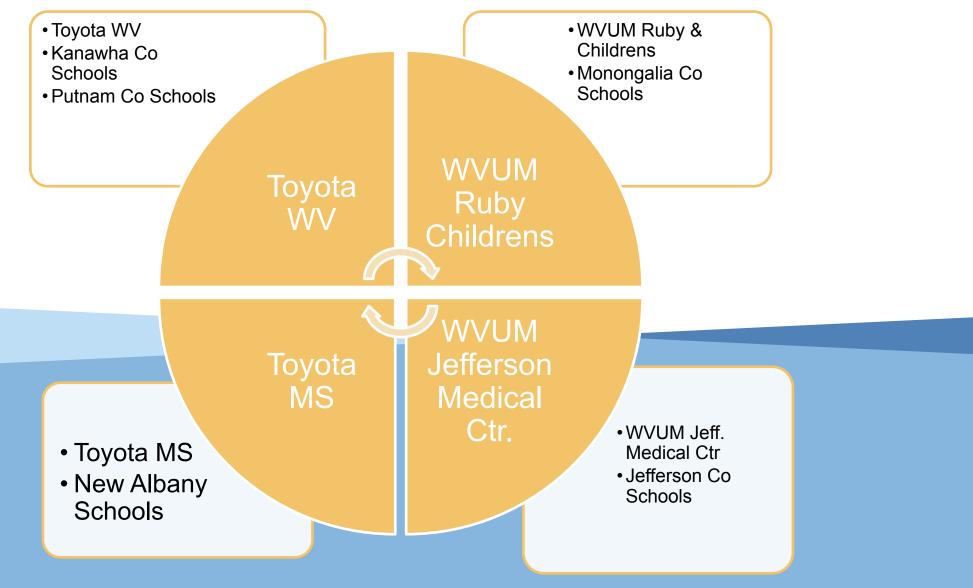

#### ち さ 母 写 100% ▼ | \$ % ·º ºº 123 | Calibri ▼ | - 11 + B I ÷ A | ◆ 田 冠 ▼ 三▼ 〒▼ P| ▼ A ▼ G> 庄 II マ 匾▼ Σ

^

| A1               | ▪ ∫£x                                                                                                      |            |                         |      |        |                   |       |       |                     |     |       |               |             |         |                       |       |       |         |                   |       |       |        |        |       |        |       |        |         |
|------------------|------------------------------------------------------------------------------------------------------------|------------|-------------------------|------|--------|-------------------|-------|-------|---------------------|-----|-------|---------------|-------------|---------|-----------------------|-------|-------|---------|-------------------|-------|-------|--------|--------|-------|--------|-------|--------|---------|
|                  | В                                                                                                          | C          | D                       | E    | F      | G                 | Н     | -1    | J                   | К   | L     | M             | N           | 0       | P                     | Q     | R     | S       | Т                 | U     | V     | W      | Х      | Y     | Z      | AA    | AB     | AC      |
| 1                | M1 Toyota Kanawha                                                                                          |            |                         |      | ha     | M2 Toyota Putnam  |       |       | M3 Toyota Ms        |     |       | g SUBTOT      | H1 Mon WVUM |         | H1 Jefferson WVUM     |       |       | M       | n care sul        |       |       | TOTAL  |        |       |        |       |        |         |
| 2                | Year 2023-24                                                                                               |            | 23-24 24-25 25-26 Total |      | Total  | 2023-24 24-25 25- |       | 25-26 | Total 2023-24 24    |     | 24-25 | 25 25-26 Tota |             |         | 2023-24 24-25 25-26 T |       | Total | 2023-24 | 24-25 25-26 Total |       | Total |        |        | 23-24 | 24-25  | 25-26 | Total  |         |
| 3                | # of Students in 11-12 grade cohort                                                                        | 19         | 20                      | 20   |        | 20                | 20    | 20    |                     | 0   | 12    | 20            | 32          |         | 25                    | 22    | 22    |         | 15                | 30    | 40    |        |        |       | 79     | 104   | 122    | 305     |
| 4                | # of Students in 9-10 grade recruiting pool                                                                | 100        | 115                     | 130  | (      | 100               | 115   | 130   |                     | 50  | 115   | 130           | 295         |         | 100                   | 100   | 115   | 1       | 200               | 400   | 400   |        |        |       | 550    | 845   | 905    | 2300    |
| 5                | Goal 1: Accelerate Career Pathways Codeveloped/(                                                           | Codelivere | ed in HS                |      |        |                   | 11742 |       |                     |     |       |               |             |         | 2                     |       |       |         |                   |       |       |        |        |       |        |       |        |         |
| 6                | Students served in pathway progression<br>onsite with industry (9-12 grade)                                | 119        | 135                     | 150  | 404    | 120               | 135   | 150   | 405                 | 50  | 127   | 150           | 327         |         | 125                   | 122   | 137   | 384     | 215               | 430   | 440   | 1085   |        |       | 629    | 949   | 1027   | 2605    |
| 7                | Designing and implementing X# Innovative<br>career pathways that serve # high school<br>students           | 1          | 0                       | 0    | 1      | 1                 | 0     | 0     | 1                   | 0   | 1     | 0             | 1           | 3       | 2                     | 0     | 0     | 2       | 2                 | 0     | 0     | 2      | 4      |       | 7      | 0     | 0      | 7       |
| 8                | Goal 2: Accelerate Equity & Access for Underserved                                                         | d Students | s                       |      |        |                   |       |       |                     |     |       |               |             |         |                       |       |       |         |                   |       |       |        |        |       |        |       |        |         |
| 9                | # underserved students receiving<br>transportation to industry site                                        | 10         | 10                      | 10   | 30     | 10                | 10    | 10    | 30                  | 0   | 6     | 10            | 16          | 76      | 12.5                  | 11    | 11    | 34.5    | 7.5               | 15    | 20    | 42.5   | 77     |       | 40     | 52    | 61     | 153     |
| 10               | # family members served in program activities                                                              | 28.5       | 40                      | 40   | 108.5  | 30                | 30    | 30    | 90                  | 0   | 18    | 30            | 48          | 246.5   | 37.5                  | 33    | 33    | 103.5   | 22.5              | 45    | 60    | 127.5  | 231    |       | 118.5  | 156   | 183    | 457.5   |
| 11               | Assist # of families demonstrating increased awareness of workforce opportunities                          | 21.375     | 30                      | 30   | 81.375 | 22.5              | 22.5  | 22.5  | 67.5                | 0   | 13.5  | 22.5          | 36          | 184.875 | 28.125                | 24.75 | 24.75 | 77.625  | 16.875            | 33.75 | 45    | 95.625 | 173.25 |       | 88.875 | 124.5 | 144.75 | 358.125 |
| 12               | Accelerating # of underserved high school<br>students receiving stackable credential and/or<br>dual credit | 4.75       | 10                      | 10   | 24.75  | 10                | 10    | 10    | 30                  | 0   | 6     | 10            | 16          | 70.75   | 12.5                  | 11    | 11    | 34.5    | 7.5               | 15    | 20    | 42.5   | 77     |       | 34.75  | 52    | 61     | 147.75  |
| <mark>1</mark> 3 | Goal 3: Accelerated Onsite Work-based Learning ar                                                          | nd Mento   | ring                    |      |        |                   |       |       |                     |     |       |               |             |         |                       |       |       |         |                   |       |       |        |        |       |        |       |        |         |
| 14               | # 9-10 grade student hours onsite                                                                          | 300        | 345                     | 390  | 1035   | 300               | 345   | 390   | 1035                | 150 | 345   | 390           | 885         | 2955    | 300                   | 300   | 345   | 945     | 600               | 1200  | 1200  | 3000   | 3945   |       | 1650   | 2535  | 2715   | 6900    |
| 15               | # 11-12 student hours working with simulated<br>client/product                                             | 2052       | 2160                    | 2160 | 6372   | 2160              | 2160  | 2160  | 6480                | 0   | 1296  | 2160          | 3456        | 16308   | 2700                  | 2376  | 2376  | 7452    | 1620              | 3240  | 4320  | 9180   | 16632  |       | 8532   | 11232 | 13176  | 32940   |
| 16               | # 12 grade student hours paid internship                                                                   | 2052       | 2160                    | 2160 | 6372   | 2160              | 2160  | 2160  | 6480                | 0   | 1296  | 2160          | 3456        | 16308   | 0                     | 2376  | 2376  | 4752    | 0                 | 3240  | 4320  | 7560   | 12312  |       | 4212   | 11232 | 13176  | 28620   |
| 17               | increasing community capacity by adding # of trained and qualified workforce-ready graduates               | 8.55       | 9                       | 9    | 26.55  | 8.55              | 9     | 9     | <mark>26.5</mark> 5 | 0   | 5.4   | 9             | 14.4        | 67.5    | 11.25                 | 9.9   | 9.9   | 31.05   | 6.75              | 13.5  | 18    | 38.25  | 69.3   |       | 35.1   | 46.8  | 54.9   | 136.8   |
| 18               | Goal 4: Accelerated Employment                                                                             |            |                         |      |        |                   |       |       |                     |     |       |               |             |         |                       |       |       |         |                   |       |       |        |        |       |        |       |        |         |
| 19               | # students impacted by paid internships prior<br>to high school graduation                                 | 9.5        | 10                      | 10   | 29.5   | 10                | 10    | 10    | 30                  | 0   | 6     | 10            | 16          | 75.5    | 12.5                  | 11    | 11    | 34.5    | 7.5               | 15    | 20    | 42.5   | 77     |       | 39.5   | 52    | 61     | 152.5   |
|                  |                                                                                                            |            |                         |      |        |                   |       |       |                     |     |       |               |             |         |                       |       |       |         |                   |       |       |        |        |       |        |       | 11     | 4 F     |

 Explore

|                           | M1    | Toyota | a Kanav | wha   | M2 Toyota Putnam |       |       |       | I     | МЗ Тоу | ota MS | 5     | н     | l1 Mon | WVUN  | Λ     | H1 Jefferson WVUM |       |       |       | 3 YR  |
|---------------------------|-------|--------|---------|-------|------------------|-------|-------|-------|-------|--------|--------|-------|-------|--------|-------|-------|-------------------|-------|-------|-------|-------|
| Year                      | 23-24 | 24-25  | 25-26   | Total | 23-24            | 24-25 | 25-26 | Total | 23-24 | 24-25  | 25-26  | Total | 23-24 | 24-25  | 25-26 | Total | 23-24             | 24-25 | 25-26 | Total | Total |
| 11-12<br>grade            | 19    | 20     | 20      | 59    | 20               | 20    | 20    | 60    | 0     | 12     | 20     | 32    | 22    | 22     | 25    | 69    | 15                | 30    | 40    | 85    | 305   |
| 9-10<br>grade             | 100   | 115    | 130     | 345   | 100              | 115   | 130   | 345   | 50    | 115    | 130    | 295   | 100   | 100    | 115   | 315   | 200               | 400   | 400   | 1000  | 2300  |
| 90%<br>11-12<br>completer |       |        |         | 53    |                  |       |       | 54    |       |        |        | 29    |       |        |       | 62    |                   |       |       | 77    | 275   |
| 90%<br>9-10<br>improved   |       |        |         | 311   |                  |       |       | 311   |       |        |        | 266   |       |        |       | 284   |                   |       |       | 900   | 2070  |
| family<br>served          | 23    | 24     | 24      | 72    | 24               | 24    | 24    | 73    | 0     | 15     | 24     | 39    | 31    | 27     | 27    | 84    | 18                | 37    | 49    | 104   | 373   |