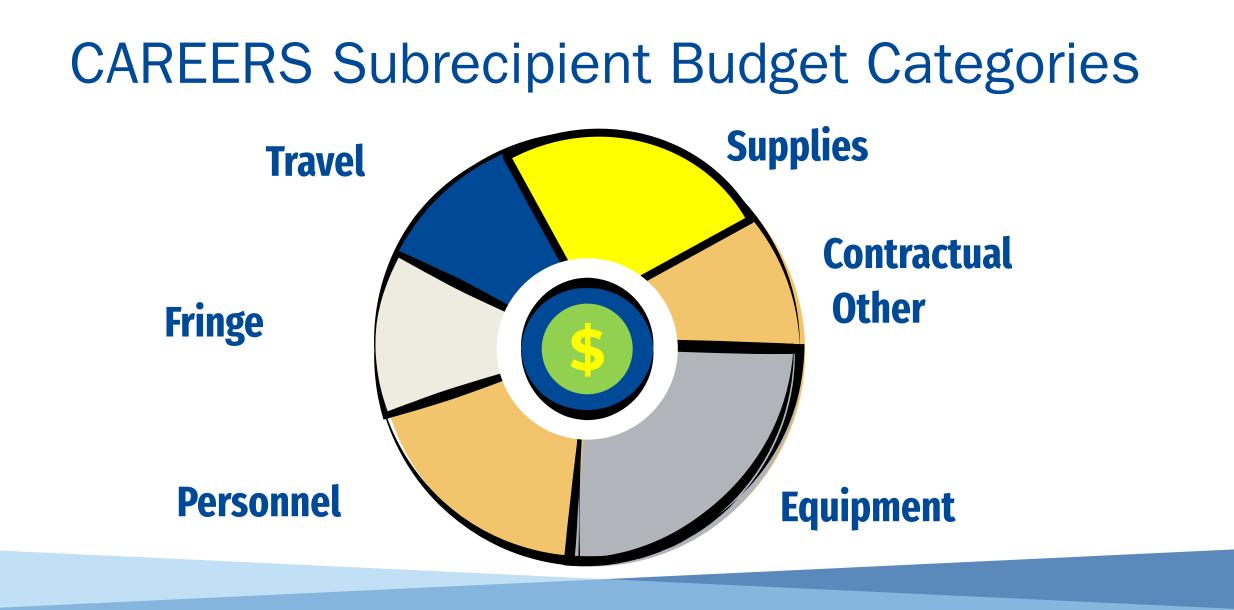

### **Subrecipient Grant Awards**

|    | A                                                                                           | В                      | С                   | D                   | E                   | F                   | G        | H                 | 1 | J |  |  |  |  |  |
|----|---------------------------------------------------------------------------------------------|------------------------|---------------------|---------------------|---------------------|---------------------|----------|-------------------|---|---|--|--|--|--|--|
| 1  |                                                                                             |                        |                     |                     |                     |                     |          |                   |   |   |  |  |  |  |  |
| 2  | Subrecipient:                                                                               | Sample                 |                     |                     |                     |                     |          |                   |   |   |  |  |  |  |  |
| 3  |                                                                                             |                        |                     |                     |                     |                     |          |                   |   |   |  |  |  |  |  |
| 4  | NOTE - You may change Q2, Q3, and Q4 at a later date not to exceed the Year 1 total request |                        |                     |                     |                     |                     |          |                   |   |   |  |  |  |  |  |
| 5  |                                                                                             | Approved 3 Year Budget | Quarter 1 (JUL-SEP) | Quarter 2 (OCT-DEC) | Quarter 3 (JAN-MAR) | Quarter 4 (APR-JUN) |          | Remaining Balance |   |   |  |  |  |  |  |
| 6  | Personnel                                                                                   | \$70,000.00            | \$5,000             | \$10,000            | \$10,000            | \$10,000            | \$35,000 | \$35,000          |   |   |  |  |  |  |  |
| 7  | Fringe                                                                                      | \$0.00                 |                     |                     |                     |                     | \$0.00   |                   |   |   |  |  |  |  |  |
| 8  | Travel                                                                                      | \$60,000.00            |                     |                     |                     | \$30,000            | \$30,000 | \$30,000          |   |   |  |  |  |  |  |
| 9  | Equipment                                                                                   | \$146,732.00           |                     |                     |                     |                     | \$0.00   | \$146,732.00      |   |   |  |  |  |  |  |
| 10 | Supplies                                                                                    | \$246,763.00           |                     |                     |                     |                     | \$0.00   | \$246,763.00      |   |   |  |  |  |  |  |
| 11 | Contractual                                                                                 | \$4,996.00             |                     |                     |                     |                     | \$0.00   | \$4,996.00        |   |   |  |  |  |  |  |
| 12 | Other                                                                                       | \$1,250.00             |                     |                     |                     |                     | \$0.00   | \$1,250.00        |   |   |  |  |  |  |  |
| 13 | Indirect                                                                                    | \$4,916.23             |                     |                     |                     |                     | \$0.00   | \$4,916.23        |   |   |  |  |  |  |  |
| 14 | Total                                                                                       | \$534,657.23           | \$0.00              | \$0.00              | \$0.00              | \$0.00              | \$0.00   | \$534,657.23      |   |   |  |  |  |  |  |