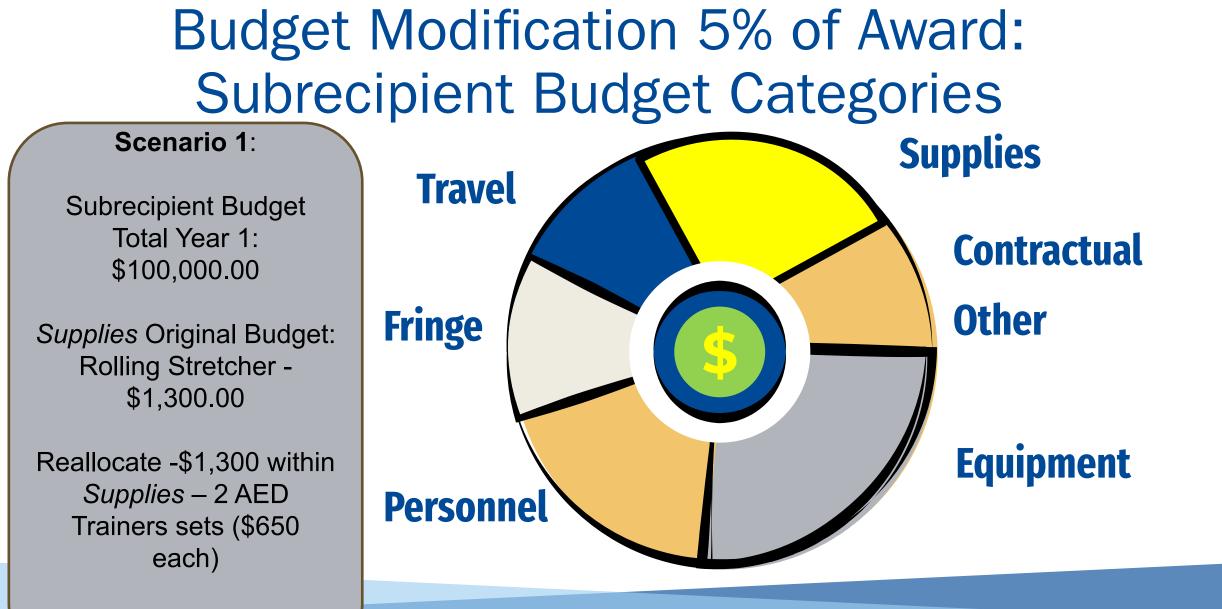

#### **Budget Modification** Receive approval for reallocation of funding

Receive approval for reallocation of funding between budget categories as long as it does not exceed 5% of total annual subrecipient award.

#### **Budget Modification: Subrecipient Budget** Categories **Supplies** Scenario 2: **Travel** Subrecipient Budget Total Year 1: Contractual \$100,000.00 **Other** *Equipment* Original Fringe **Budget: Manufacturing** Robot - \$6,200.00 Reallocate -\$6,200 to Equipment Supplies – 2 Classroom Personnel Manufacturing Tool sets (\$3,100 each)