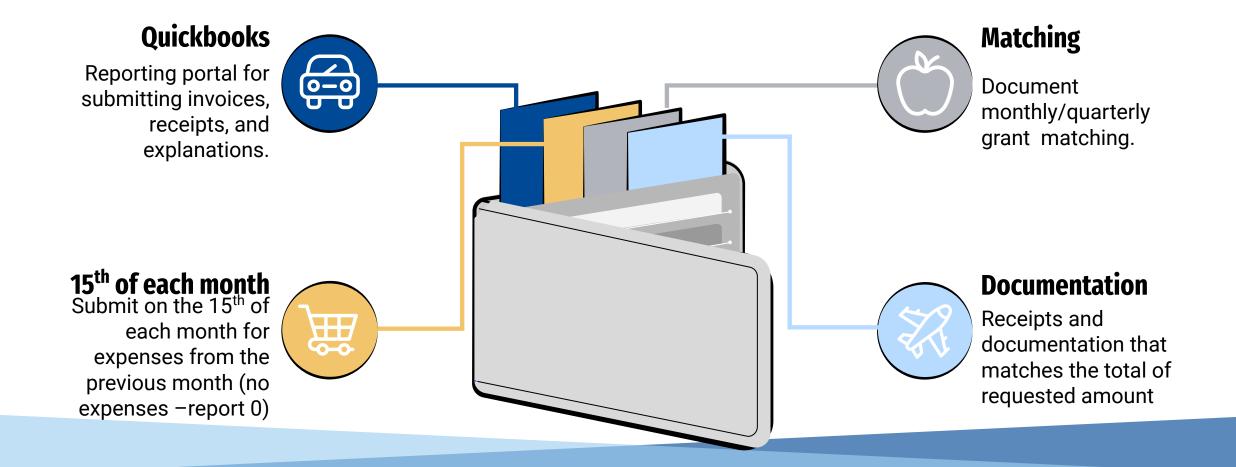

#### **Requesting/Reporting – Online**

Expense Detail, Receipts (Equal amount of requested payment)

Is this allowable?

### **Requesting/Reporting – Online**

Expense Detail, Receipts (Equal amount of requested payment)

### Subrecipient Request Form

EA will send the Request Form to your organization's Budget liaison. They will consider these questions to complete the form:

- How much funding is needed to carry out Quarter 1
  activities?
- How much funding will be needed in the other three quarters?
- What funds should be reserved for years 2 -3? Send the completed form back to EA.