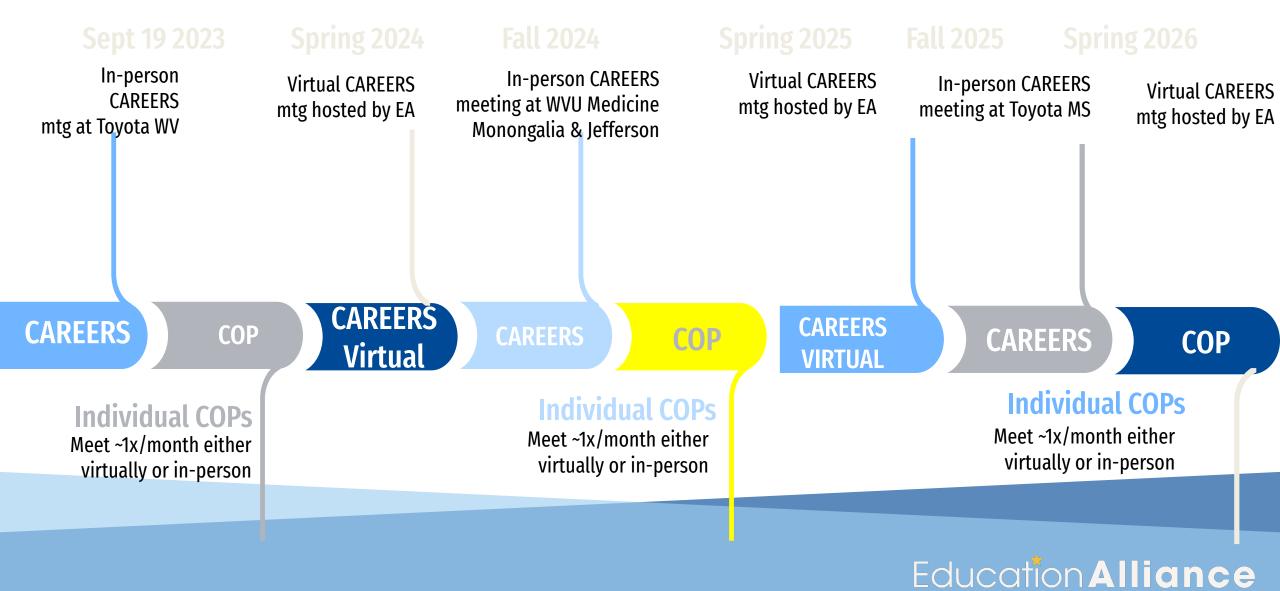

#### **Set COPs calendars**

Set individual COPs meeting dates from now until May 2024 by September 1, 2023

#### **Set COPs calendars**

Set individual COPs meeting dates from now until May 2024 by September 1, 2023

Next meeting: IN-PERSON Sept. 19th from 9:00 AM – 2:00 PM Toyota WV Plant – Buffalo, WV