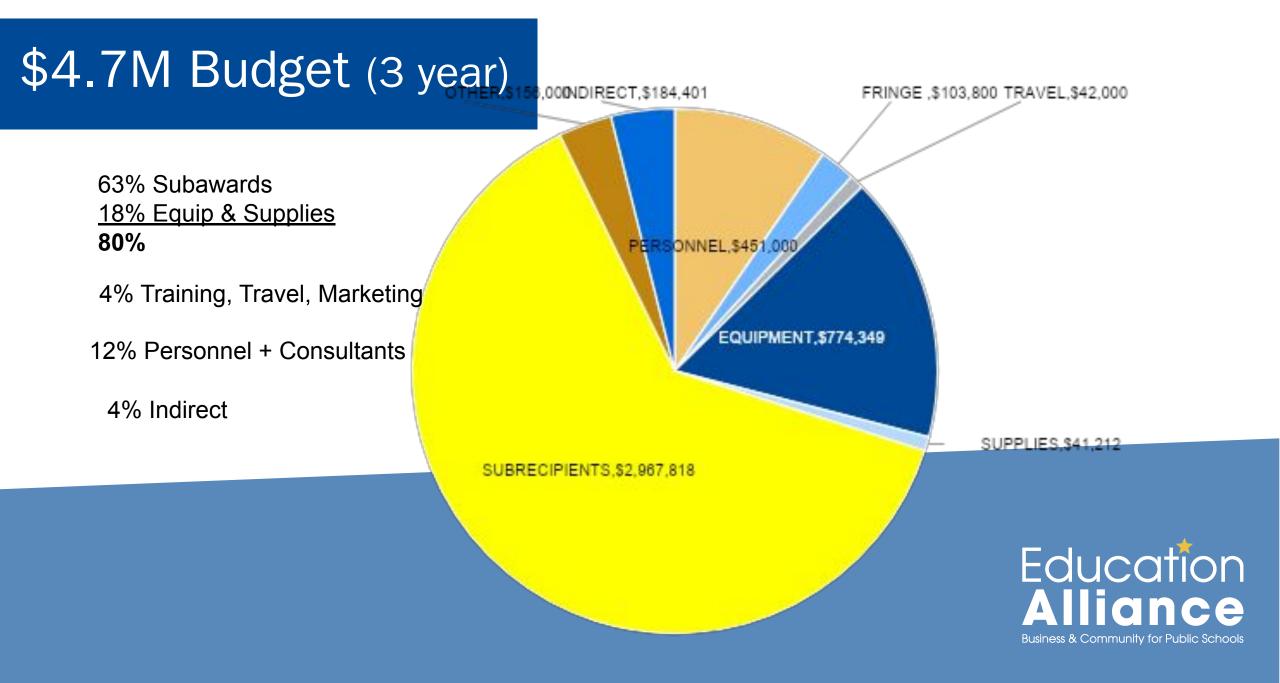

### **Conditions: Matching**

\$10,611,933\$5,891,353\$4,720,580Total GrantPartnership MatchingFederal Allocation

Document subrecipient matching in monthly financial report. At end of grant will match amount committed through MOU.